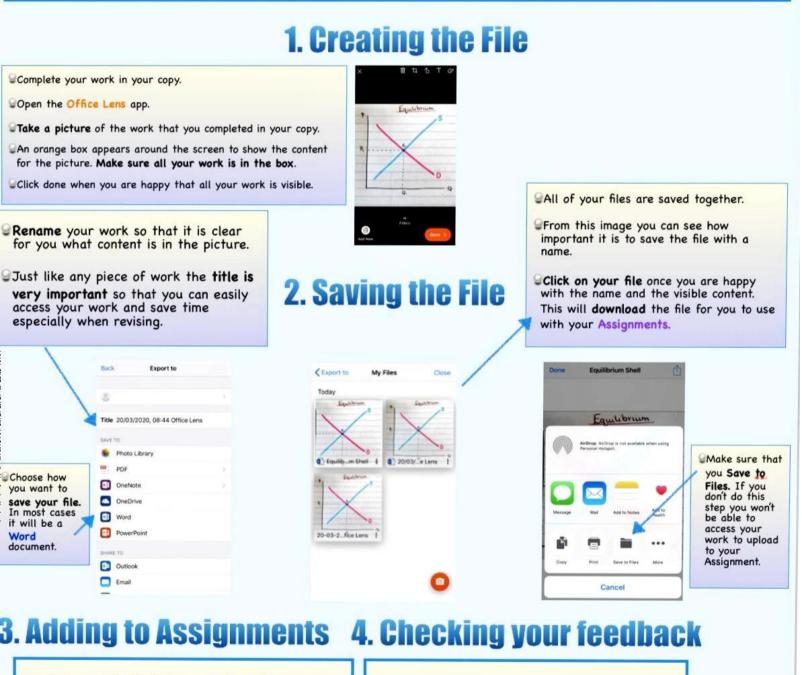

- Office Lens allows you to take pictures of documents and upload and save and edit them digitally.
- Office Lens will convert images into Word, Powerpoint or PDF files
- Incorporating Lens with Teams means that teachers can correct your work as if it was in your copy.

- Click on + Add Work in your Assignment
- Choose the option Upload from this device
- Browse your device for the file.
- Choose the file. Make sure it is the Word file and not the Lens file.
- Don't forget to **Hand in** your work once it uploads.
- Make sure to check your feedback to help you to learn.